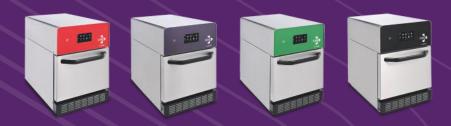

#### **DESIGNED TO SUPPORT YOU**

Available in four colours – black, purple, green and red. **Support dietary preferences** with green for vegan and red for proteins, alternatively just choose the colour to suit your style.