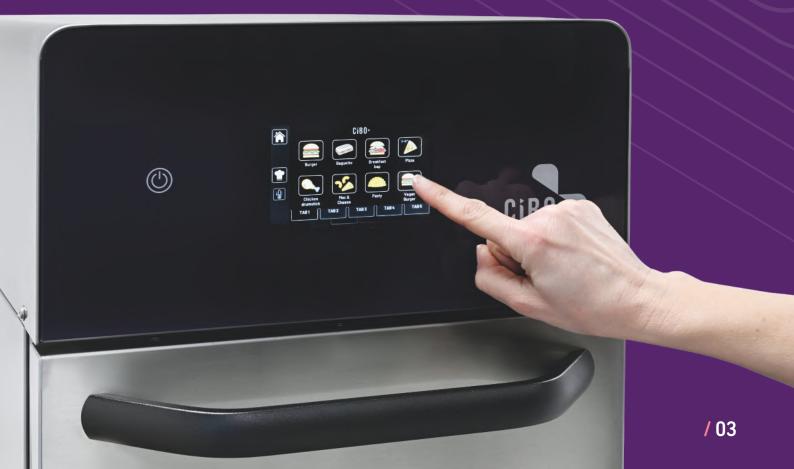

## DESIGNED FOR EVERYONE

Achieve the same high quality result for every order. Simply press any one of the 40 menu items on the **QPad** touch screen and the oven will do the rest. Removing language barriers, minimising training time, operating errors and food waste.

## DESIGNED TO SUIT YOUR BUSINESS

Easily customise the position of menu items on the HD screen to suit your business with our *Touch & Change* concept. Just touch what you want to change. It really is that simple!

#### **DESIGNED FOR CUSTOMISATION**

With a choice of 80 menu icons and an on-screen qwerty keyboard, easily label each menu item.