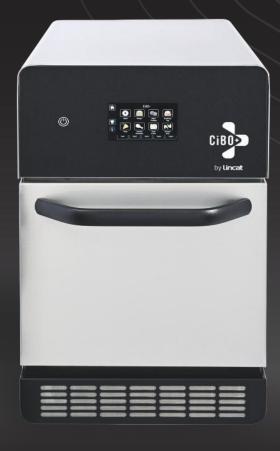

## DESIGNED FOR EVERYONE

Achieve the same high quality result for every order. Simply press any one of the 40 menu items on the **QPad** touch screen and the oven will do the rest. Removing language barriers, minimising training time, operating errors and food waste.

## DESIGNED TO SUIT YOUR BUSINESS

Easily customise the position of menu items on the HD screen to suit your business with our *Touch & Change* concept. Just touch what you want to change. It really is that simple!

#### DESIGNED TO KEEP YOU INFORMED

ColourCue shows you the status of your oven at a glance: red – action is required such as unload; amber – the oven is preheating or cooking; green – the oven is ready.

#### **DESIGNED TO DELIVER BIG IN SMALL SPACES**

395mm x 665mm **compact footprint** with a generous sized oven, CiBO+ can fit anywhere, yet still **deliver a 12" pizza!** 