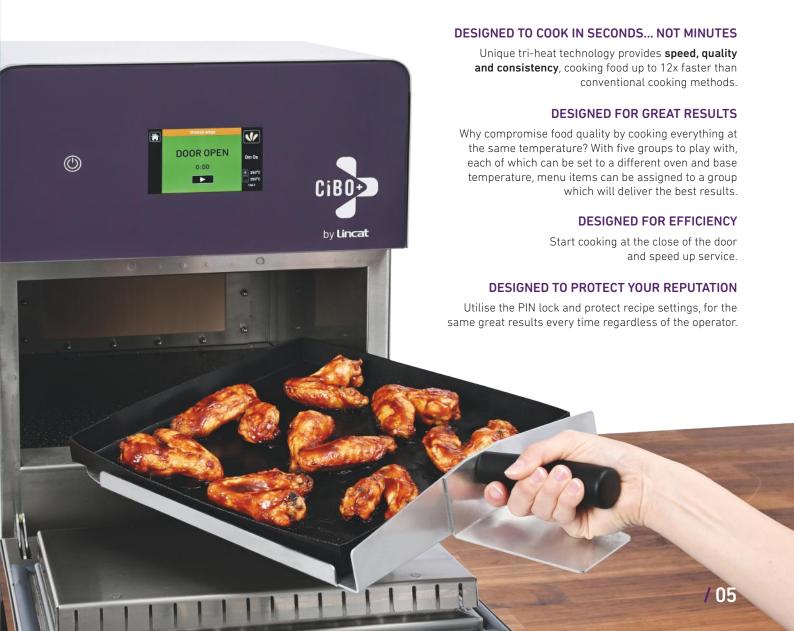

# DESIGNED WITH UNIQUE TRI-HEAT TECHNOLOGY

### DESIGNED TO RAPIDLY COOK, TOAST, GRILL AND REHEAT IN ONE COMPACT UNIT

Tri-heat technology using Microwave, TurboAir and ContactBase delivers unrivalled speed, quality and consistency.

#### **DESIGNED FOR SPEED**

A rear launched Microwave with stirrer brings speed to the cooking process.

#### **DESIGNED FOR COLOURATION**

TurboAir distributes high speed airflow in a cylindrical pattern over the food (3600rpm) with a speed of 4 metres per second!

#### **DESIGNED FOR CRISPINESS**

Adjustable temperature control, rapid heat up and direct cooking on the toughened neo ceram ContactBase delivers perfect base colouration and crispiness - there is no soggy bottoms with CiBO+!