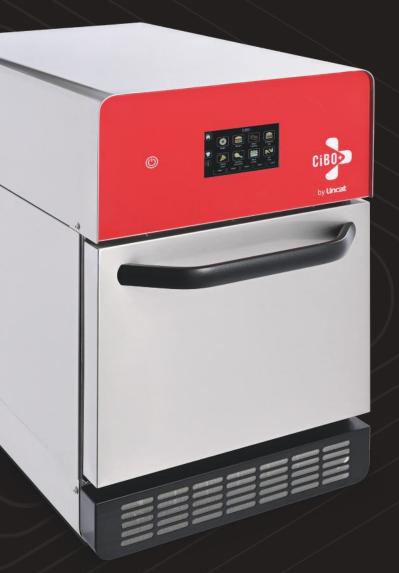

#### **DESIGNED TO SUPPORT YOU**

Available in four colours – black, purple, green and red. **Support dietary preferences** with green for vegan and red for proteins, alternatively just choose the colour to suit your style.

#### **DESIGNED FOR CUSTOMISATION**

With a choice of 80 menu icons and an on-screen qwerty keyboard, easily label each menu item.