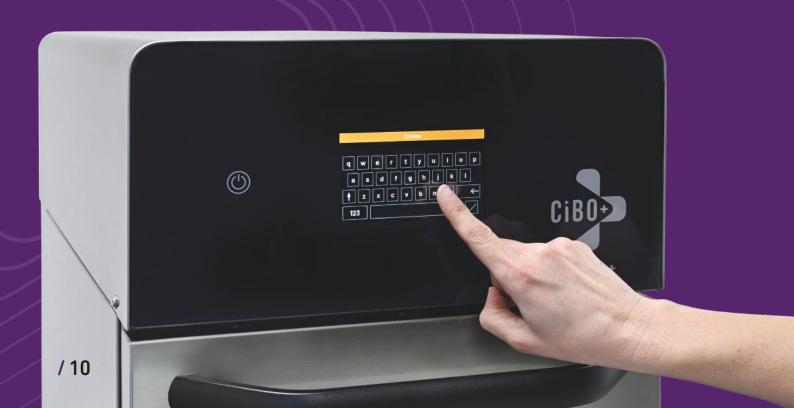

## DESIGNED FOR EVERYONE

Achieve the same high quality result for every order. Simply press any one of the 40 menu items on the **QPad** touch screen and the oven will do the rest. Removing language barriers, minimising training time, operating errors and food waste.

## DESIGNED TO SUIT YOUR BUSINESS

Easily customise the position of menu items on the HD screen to suit your business with our *Touch & Change* concept. Just touch what you want to change. It really is that simple!

#### **DESIGNED FOR CUSTOMISATION**

With a choice of 80 menu icons and an on-screen qwerty keyboard, easily label each menu item.