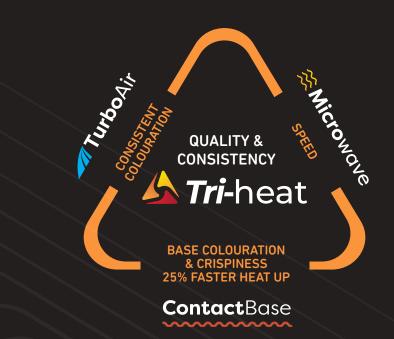

# DESIGNED WITH UNIQUE TRI-HEAT TECHNOLOGY

### DESIGNED TO RAPIDLY COOK, TOAST, GRILL AND REHEAT IN ONE COMPACT UNIT

Tri-heat technology using Microwave, TurboAir and ContactBase delivers unrivalled speed, quality and consistency.

#### **DESIGNED FOR SPEED**

A rear launched Microwave with stirrer brings speed to the cooking process.

#### **DESIGNED FOR COLOURATION**

TurboAir distributes high speed airflow in a cylindrical pattern over the food (3600rpm) with a speed of 4 metres per second!

#### **DESIGNED FOR CRISPINESS**

Adjustable temperature control, rapid heat up and direct cooking on the toughened neo ceram ContactBase delivers perfect base colouration and crispiness - there is no soggy bottoms with CiBO+!