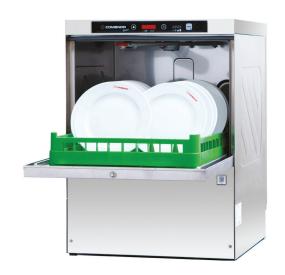

A heavy duty dishwasher, the Prime Line dishwasher offers a simple control panel with straight forward cycle options at your fingertips. The PF45 features 4 wash cycles and durable double skinned stainless steel door.

#### **STANDARD FEATURES**

- Full stainless steel frame, tank and panels
- Colour coded status indicators Green means Ready to start, Blue means cycle started, Red means alarm/check fault
- Soft start cycle begins slowly to prevent glasses and crockery moving and possible breakage
- Digital temperature display
- Drain pump
- Adjustable feet supplied standard
- 1 piece deep drawn wash tank
- Inlet and waste hoses included
- Detergent dispenser & rinse aid dispenser
- Guaranteed rinse cycle only when water reaches set temperature
- Micro filter on wash pump which delivers better wash results
- Accessories include: 1 peg rack, 1 flatware rack, 1 cutlery container
- WRIS2+ Wash and Rinse Arm. Smart design delivers 25% reduction in rinse water consumption