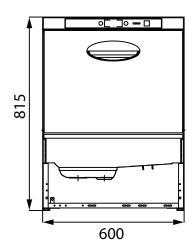

### **DIMENSIONS**

Dishwasher: 600W x 600D x 815H mm

Clearance: 360 mm

Rack size: 500mm x 500mm