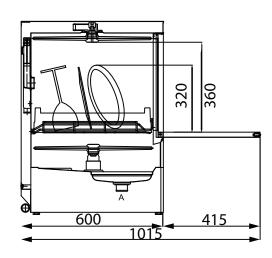

### **DIMENSIONS**

Dishwasher: 600W x 600D x 815H mm

Clearance: 360 mm

Rack size: 500mm x 500mm