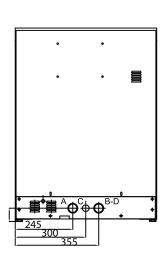

# PF45

PRIME LINE UNDERCOUNTER DISHWASHER

TANK DRAIN

Α

В WATER INLET 55°C - 2/4 BAR

С ELECTRICAL CONNECTION

D\* COLD WATER INLET 2/4BAR

ONLY FOR MACHINE WITH COLD RINSE