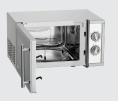

1 grill frame, Ø 189 mm, height 79 mm

W 480 x D 390 x H 280 mm • Size: • Weight:

12.8 kg

- Cooking space: Stainless steel
  - ✓ Dimensions: W 315 x D 312 x H 198
  - ✓ Volume: 23 litres
  - Interior light