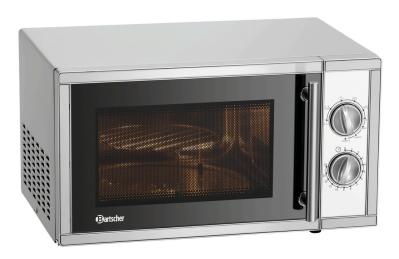

Microwave output: 900 W ✓ Number of power levels: 9 ✓ Number of magnetrons: 1

Grill output: 1000 W

- Functions:
  - Thawing
  - ✓ Heating
- ✓ Grill (can be combined)

The supplied grill frame, whether used with the grill function alone or combined with the microwave function, ensures a really great result, with up to 1000 watts. Naturally, this appliance also masters basic functions such as microwaving, defrosting, and heating food up.

Material: Glass • Rotary plate:

Ø 270 mm

1,4 kW | 230 V | 50 Hz • Power load:

· Control unit: Electronic

Toggle

• Time setting to: 30 minute(s) · Material cooking Stainless steel

chamber:

• Content: 23 litre(s)

• Size inside: W 315 x D 312 x H 198 mm

• Grill output: 1000 W • Stackable: No GN-capable: No • Number of output le-9

• Digital display: No · Interior lighting: Yes · Settable programs: 0

• Functions: Defrosting

Heating

Grill (can be combined)

· With rotary plate: Yes 900 W · Microwave output: · Number of magne-1

trons: · Properties: · LED display: No

• Material: Stainless steel

Steel Painted

• Important information: • Timer: yes · Including:

1 grill frame, Ø 189 mm, height 79 mm

W 480 x D 390 x H 280 mm • Size: • Weight:

12.8 kg

- Cooking space: Stainless steel
  - ✓ Dimensions: W 315 x D 312 x H 198
  - ✓ Volume: 23 litres
  - Interior light