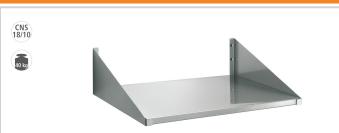

## Wall-mounting shelf 520x400mm, SS

• Load-bearing capacity max.:

40 kg CNS 18/10

• Important information:

• Size utility space: • Size:

• Weight:

W 520 x D 400 mm W 520 x D 400 x H 150 mm